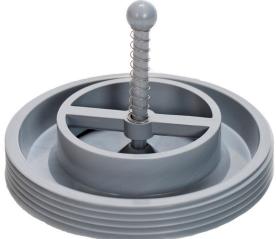

## Sewer Relief Valve

Installs easily into your existing clean-outs

- Reduce costly damage from a sewer back-up.
- Replaces your existing outside Cleanout Plugs.
- Spring design prevents sewer gas from escaping, but opens to relieve pressure from sewage back-up.
- Made with durable ABS plastic for superior toughness and longevity.
- Dimensions: Multiple sizes to fit your cast iron or plastic pipe.

■ Color: Storm Gray

| Part #   | Description             | Fits Pipe Size | Carton Size |
|----------|-------------------------|----------------|-------------|
| SRV-1500 | 1.5" Sewer Relief Valve | 1.5"           | custom      |
| SRV-2000 | 2.0"Sewer Relief Valve  | 2.0"           | custom      |
| SRV-2500 | 2.5" Sewer Relief Valve | 2.5"           | custom      |
| SRV-3000 | 3.0" Sewer Relief Valve | 3.0"           | 100         |
| SRV-3500 | 3.5" Sewer Relief Valve | 3.5″           | 100         |
| SRV-4000 | 4.0" Sewer Relief Valve | 4.0"           | 100         |