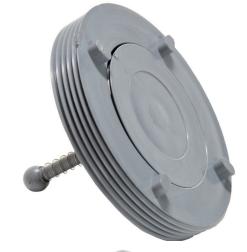

## Sewer Relief Valve

Installs easily into your existing clean-outs

- Reduce costly damage from a sewer back-up.
- Replaces your existing outside Cleanout Plugs.
- Spring design prevents sewer gas from escaping, but opens to relieve pressure from sewage back-up.
- Made with durable ABS plastic for superior toughness and longevity.
- Dimensions: Multiple sizes to fit your cast iron or plastic pipe.

■ Color: Storm Gray

| Part #   | Description             | Fits Pipe Size | Carton Size |
|----------|-------------------------|----------------|-------------|
| SRV-1500 | 1.5" Sewer Relief Valve | 1.5"           | custom      |
| SRV-2000 | 2.0"Sewer Relief Valve  | 2.0"           | custom      |
| SRV-2500 | 2.5" Sewer Relief Valve | 2.5"           | custom      |
| SRV-3000 | 3.0" Sewer Relief Valve | 3.0"           | 100         |
| SRV-3500 | 3.5" Sewer Relief Valve | 3.5″           | 100         |
| SRV-4000 | 4.0" Sewer Relief Valve | 4.0"           | 100         |