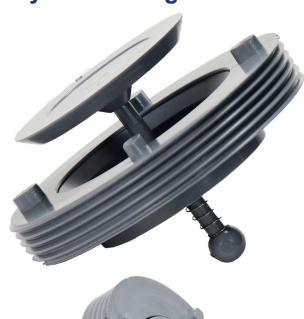

## Sewer Relief Valve

Installs easily into your existing clean-outs

- Reduce costly damage from a sewer back-up.
- Replaces your existing outside Cleanout Plugs.
- Spring design prevents sewer gas from escaping, but opens to relieve pressure from sewage back-up.
- Made with durable ABS plastic for superior toughness and longevity.
- Dimensions: Multiple sizes to fit your cast iron or plastic pipe.

■ Color: Storm Gray

| Part #   | Description             | Fits Pipe Size | Carton Size |
|----------|-------------------------|----------------|-------------|
| SRV-1500 | 1.5" Sewer Relief Valve | 1.5"           | custom      |
| SRV-2000 | 2.0"Sewer Relief Valve  | 2.0"           | custom      |
| SRV-2500 | 2.5" Sewer Relief Valve | 2.5"           | custom      |
| SRV-3000 | 3.0" Sewer Relief Valve | 3.0"           | 100         |
| SRV-3500 | 3.5" Sewer Relief Valve | 3.5″           | 100         |
| SRV-4000 | 4.0" Sewer Relief Valve | 4.0"           | 100         |